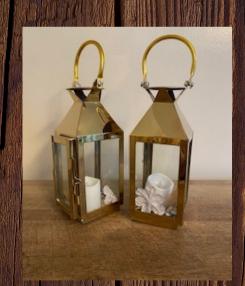

Clear 3 gal drink dispencer \$20.00

White 3-Candle Holders \$5.00 ea

52" Easel & 60" Easel \$25.00 ea

16" Wood & Black Lanterns \$20.00 ea

Gold glitter block numbers 1-15 \$10.00

9" Gold Lanterns \$10.00 ea