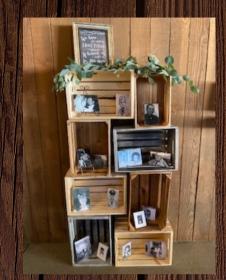

Assorted Wood Crates \$5.00 ea

Gold Mr. & Mrs. Block Letters \$10.00

White Mr. & Mrs. Block Letters \$10.00

Mason Jar 1 gal drink dispensers w/stand \$40.00

White Assorted Lanterns 12"T \$10.00 ea 16"T \$20.00 ea