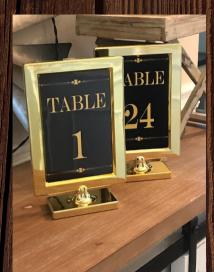

13" Wood Charger Plate \$2.50 ea

13" Silver Charger Plate \$1.00 ea

Gold Table Number 1-24 \$10.00

12" Tabletop Easel \$5.00 ea

13" Gold Charger Plate \$1.00 ea

Wood Table Numbers 1-30 \$10.00

Reserved Seating Signs \$5.00 ea