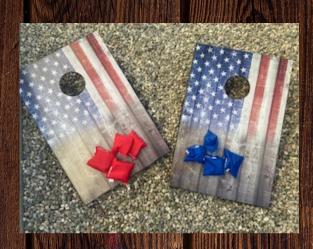

\$30.00 ea

24" & 30" White Birch lighted trees \$7.00 ea

\$50.00 ea

Assorted sizes - battery operated candles. (Comes with new batteries) \$5.00 ea

Rustic American Flag Cornhole yard game \$40.00 ea

Assorted Wood Slices \$3.00 ea