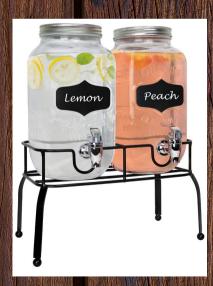

Assorted Wood Crates \$5.00 ea

Gold Mr. & Mrs. Block Letters \$10.00

White Mr. & Mrs. Block Letters \$10.00

Mason Jar 1 gal drink dispensers w/stand \$40.00

White Assorted Lanterns 12"T \$10.00 ea 16"T \$20.00 ea