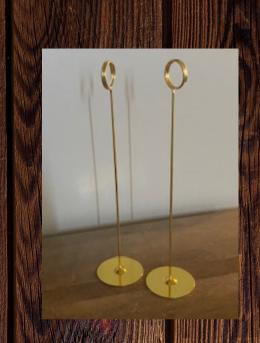

64" Dark Wood Ease

\$10.00 ea

Welcome "A" Frame wood sign \$25.00

Flower Girl Baskets \$3.00 ea

6' 4 Shelf Display \$40.00

Here Comes The Bride Basket \$3.00

Gold table number holders \$10.00 for 15

Cotton Candy Machine Includes 2 Sugars & 100 Cones \$75.00