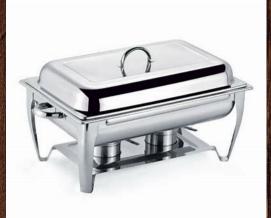

Chafing Dish Warmer w/ 2 Sternos. (Last 2-4 hours) & 1 Food Liner \$20.00 ea

17" Galvanized Lanterns \$25.00 ea

STACKS UP TO A COLOSSAL **5 FEET** 

4' Wood Connect four yard game

Giant Tumble Tower yard game