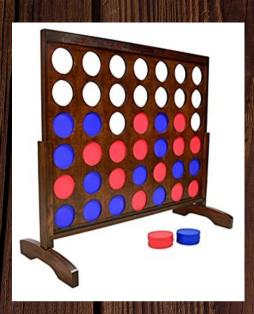

Chafing Dish Warmer w/ 2 Sternos. (Last 2-4 hours) & 1 Food Liner \$20.00 ea

17" Galvanized Lanterns \$25.00 ea

STACKS UP TO A COLOSSAL **5 FEET** 

4' Wood Connect four yard game

Giant Tumble Tower yard game