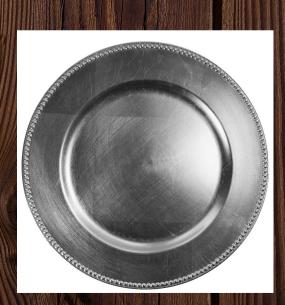

13" Wood Charger Plate \$2.50 ea

13" Silver Charger Plate \$1.00 ea

Gold Table Number 1-24 \$10.00

12" Tabletop Easel \$5.00 ea

13" Gold Charger Plate \$1.00 ea

Wood Table Numbers 1-30 \$10.00

Reserved Seating Signs \$5.00 ea