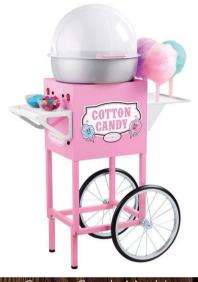

64" Dark Wood Ease

\$10.00 ea

Welcome "A" Frame wood sign \$25.00

Flower Girl Baskets \$3.00 ea

6' 4 Shelf Display \$40.00

Here Comes The Bride Basket \$3.00

Gold table number holders \$10.00 for 15

Cotton Candy Machine Includes 2 Sugars & 100 Cones \$75.00