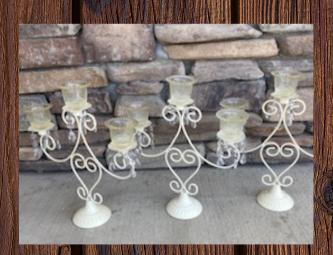

Clear 3 gal drink dispencer \$20.00

White 3-Candle Holders \$5.00 ea

52" Easel & 60" Easel \$25.00 ea

16" Wood & Black Lanterns \$20.00 ea

Gold glitter block numbers 1-15 \$10.00

9" Gold Lanterns \$10.00 ea