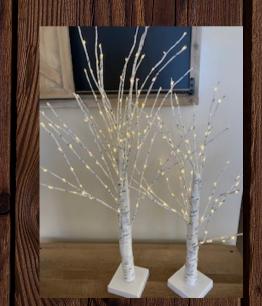

\$30.00 ea

24" & 30" White Birch lighted trees \$7.00 ea

\$50.00 ea

Assorted sizes - battery operated candles. (Comes with new batteries) \$5.00 ea

Rustic American Flag Cornhole yard game \$40.00 ea

Assorted Wood Slices \$3.00 ea