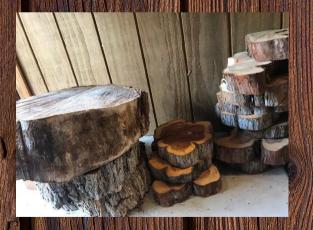

\$30.00 ea

24" & 30" White Birch lighted trees \$7.00 ea

\$50.00 ea

Assorted sizes - battery operated candles. (Comes with new batteries) \$5.00 ea

Rustic American Flag Cornhole yard game \$40.00 ea

Assorted Wood Slices \$3.00 ea