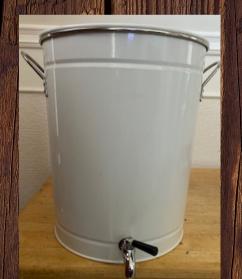

Shepards Hooks \$20.00 for all (8) or Hooks w/8 Mason Jars for \$30.00.

Round Wicker Basket 14"Wx7"T \$5.00

Pompous Grass All (10) for \$15.00 (Jug not included)

White metal 3 gal drink dispenser \$20.00