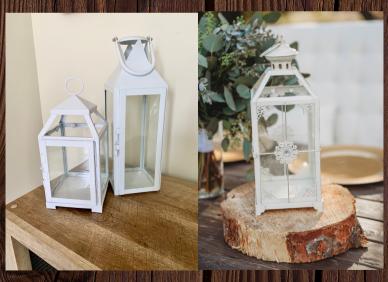

Assorted Wood Crates \$5.00 ea

Gold Mr. & Mrs. Block Letters \$10.00

White Mr. & Mrs. Block Letters \$10.00

Mason Jar 1 gal drink dispensers w/stand \$40.00

White Assorted Lanterns 12"T \$10.00 ea 16"T \$20.00 ea