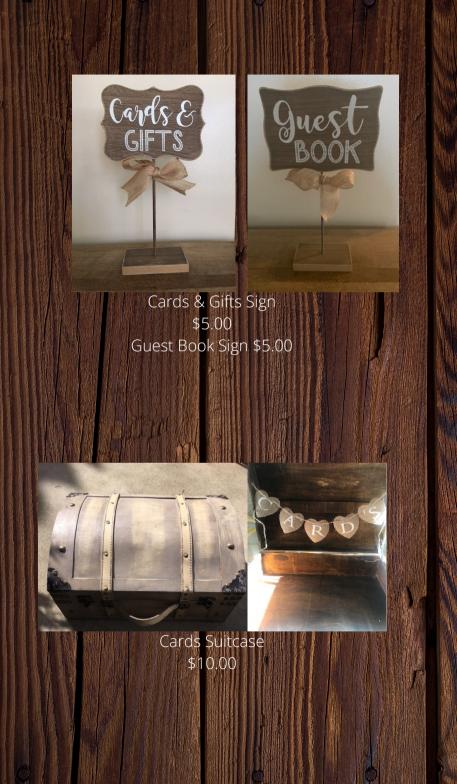

Happily Ever After Photo Sign \$5.00

Mr. & Mrs. Signs \$10.00

Large Seating Chart Sign 42"Wx48"H \$25.00

Open/Closed Sign \$5.00

Love is Sweet Sign \$5.00

32" Card/Gift & 32" Photo Guest Book A frame Sign \$20.00 ea.