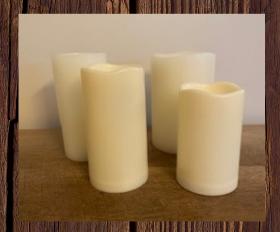

\$30.00 ea

24" & 30" White Birch lighted trees \$7.00 ea

\$50.00 ea

Assorted sizes - battery operated candles. (Comes with new batteries) \$5.00 ea

Rustic American Flag Cornhole yard game \$40.00 ea

Assorted Wood Slices \$3.00 ea