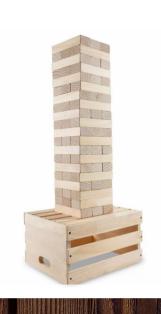

Chafing Dish Warmer w/ 2 Sternos. (Last 2-4 hours) & 1 Food Liner \$20.00 ea

17" Galvanized Lanterns \$25.00 ea

STACKS UP TO A COLOSSAL **5 FEET** 

4' Wood Connect four yard game

Giant Tumble Tower yard game