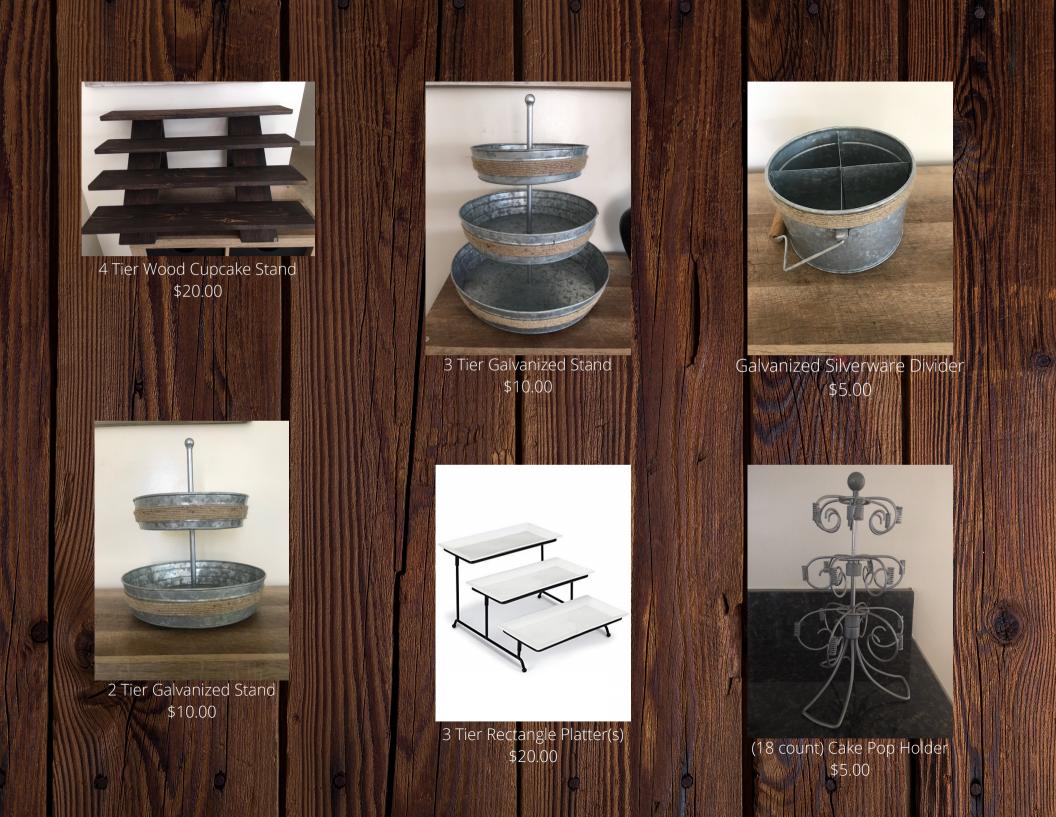

64" Dark Wood Ease

\$10.00 ea

Welcome "A" Frame wood sign \$25.00

Flower Girl Baskets \$3.00 ea

6' 4 Shelf Display \$40.00

Here Comes The Bride Basket \$3.00

Gold table number holders \$10.00 for 15

Cotton Candy Machine Includes 2 Sugars & 100 Cones \$75.00