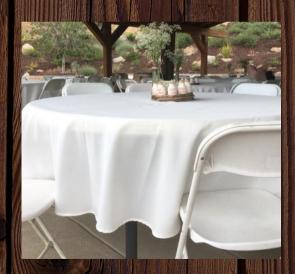

White Round Floor Length Linen(s) Steamed \$17.00 ea / Un Steamed \$11.00 ea

White cocktail spandex linen 24" x 43" \$20.00 ea

Black Round Floor Length Linen(s) Steamed \$17.00 ea / Un Steamed \$11.00 ea