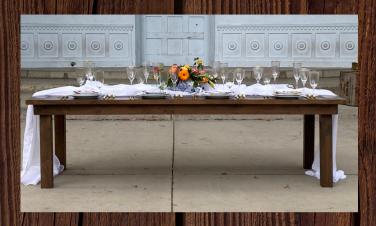

8.5' Farmwood Table 8.5'Lx32"W Seats 8-10 per table \$70.00 ea

8.5' Farmwood Table w/Wine Barrels \$120.00 ea

8.5' Farmwood Table 8.5'Lx38"W Seats 8-10 per table \$70.00 ea

6' Sweetheart Farmwood Table 6'Lx38.5"W Seats 2 \$70.00 ea