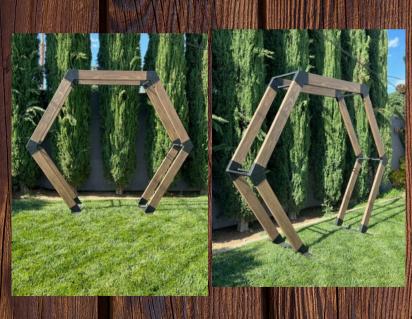

7' Rose Gold Arch (heavy duty) \$150.00

Dark Wood Triangle Arch (7'Wx9.5'T) \$150.00

Double Hexagon Arch 8' T x 9.5' W \$180.00

Heater w/a full propane tank \$100.00 ea

propane tank \$125.00 ea

Grand Reveal Doors w/Flower Boxes 89"T x 103"W \$300.00