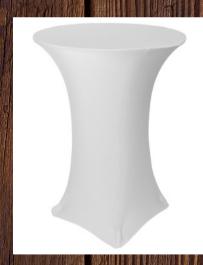

Black cocktail spandex linen 24" x 43" \$20.00 ea

Wine Barrel(s) \$35.00 ea

32" Octagon wood table tops (Used on wine barrels for cocktail hour. Wine barrel not included in price)
\$25.00 ea

Dark Wood Rectangle Arch (6.5'Wx8'T) \$150.00