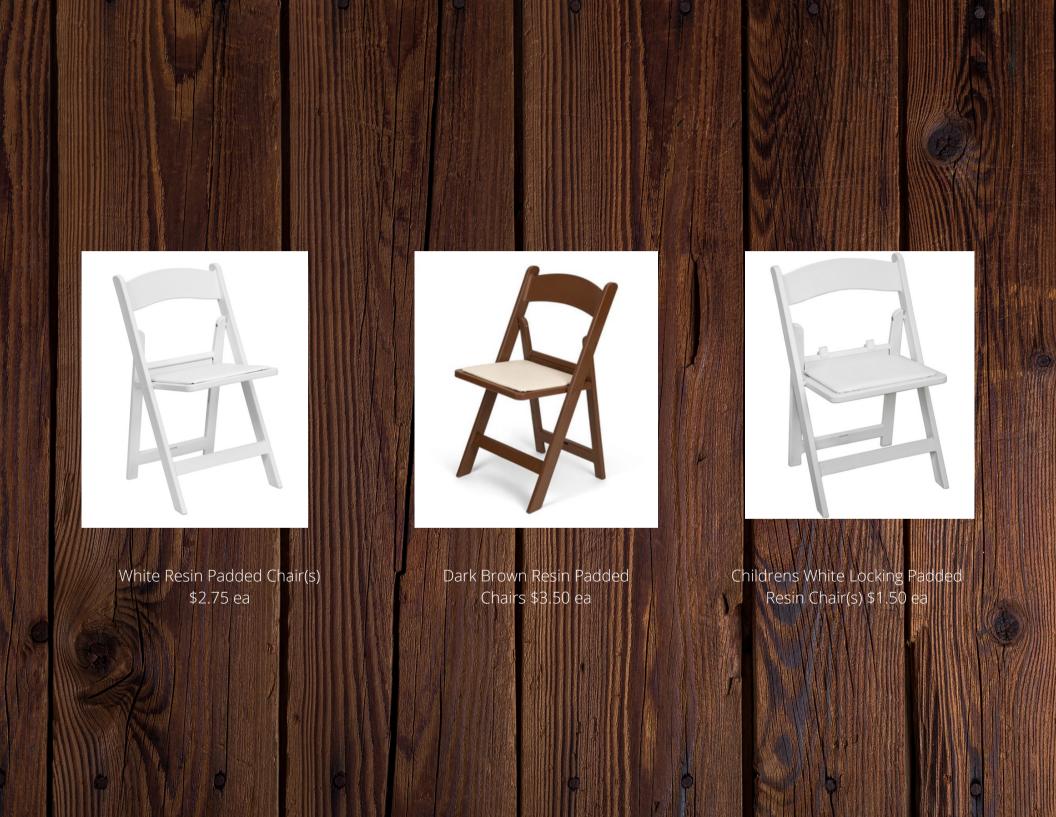

8.5' Farmwood Table 8.5'Lx32"W Seats 8-10 per table \$70.00 ea



8.5' Farmwood Table w/Wine Barrels \$120.00 ea



8.5' Farmwood Table 8.5'Lx38"W Seats 8-10 per table \$70.00 ea





6' Sweetheart Farmwood Table 6'Lx38.5"W Seats 2 \$70.00 ea



8.5' Lx 32 "W Childrens Farmwood Table \$70.00 ea





White Rectangle Floor Length Linen(s) Steamed \$18.00 ea/ Un Steamed \$13.00 ea



White Round Lap Length Linen(s)
Steamed \$14.00 ea/ Un Steamed \$9.00
ea



White Round Floor Length Linen(s) Steamed \$17.00 ea / Un Steamed \$11.00 ea



White cocktail spandex linen 24" x 43" \$20.00 ea



Black Round Floor Length Linen(s) Steamed \$17.00 ea / Un Steamed \$11.00 ea



Black cocktail spandex linen 24" x 43" \$20.00 ea









Wine Barrel(s) \$35.00 ea



32" Octagon wood table tops (Used on wine barrels for cocktail hour. Wine barrel not included in price)
\$25.00 ea



Dark Wood Rectangle Arch (6.5'Wx8'T) \$150.00



7' Rose Gold Arch (heavy duty) \$150.00



Dark Wood Triangle Arch (7'Wx9.5'T) \$150.00



Double Hexagon Arch 8' T x 9.5' W \$180.00







Heater w/a full propane tank \$100.00 ea

propane tank \$125.00 ea

Grand Reveal Doors w/Flower Boxes 89"T x 103"W \$300.00