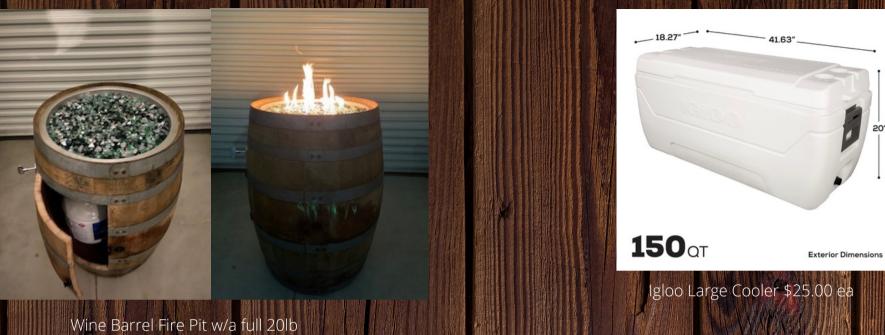

7' Rose Gold Arch (heavy duty) \$150.00

Dark Wood Triangle Arch (7'Wx9.5'T) \$150.00

Double Hexagon Arch 8' T x 9.5' W \$180.00

Heater w/a full propane tank \$100.00 ea

propane tank \$125.00 ea

Grand Reveal Doors w/Flower Boxes 89"T x 103"W \$300.00