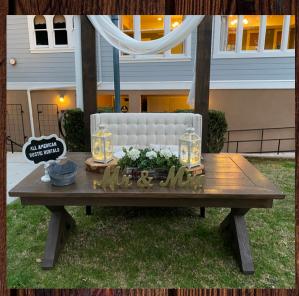

8.5' Farmwood Table 8.5'Lx32"W Seats 8-10 per table \$70.00 ea

8.5' Farmwood Table w/Wine Barrels \$120.00 ea

8.5' Farmwood Table 8.5'Lx38"W Seats 8-10 per table \$70.00 ea

6' Sweetheart Farmwood Table 6'Lx38.5"W Seats 2 \$70.00 ea