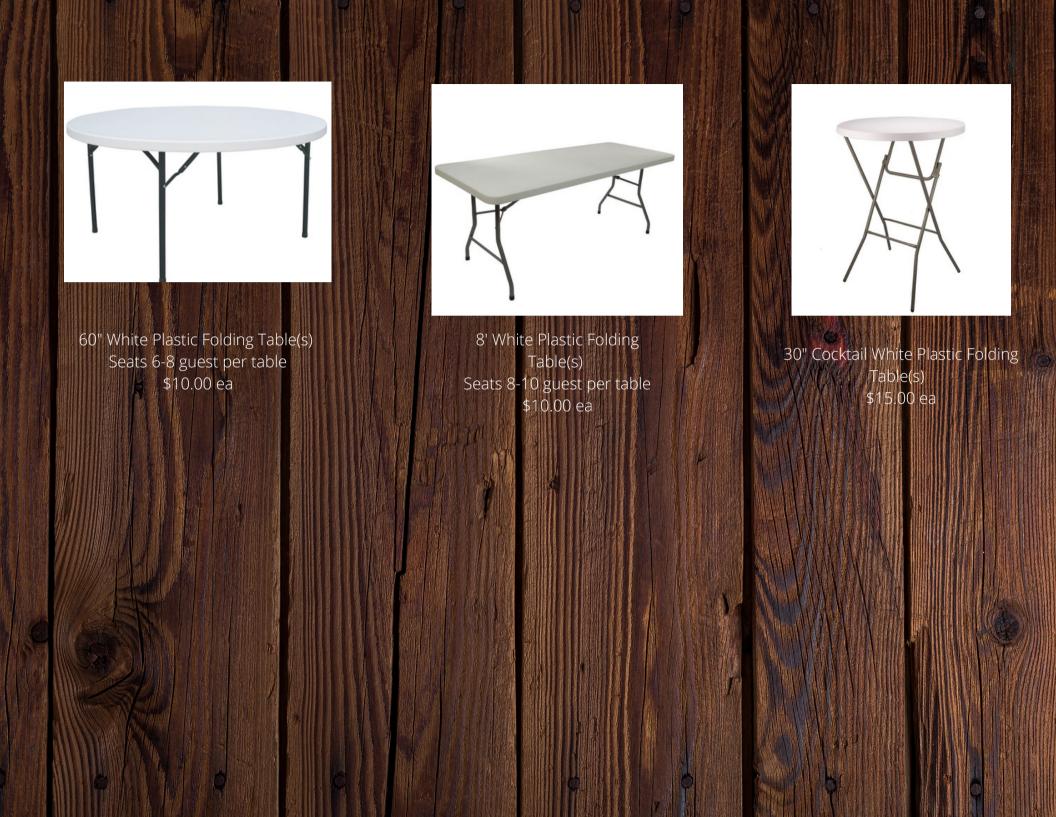

8.5' Farmwood Table 8.5'Lx32"W Seats 8-10 per table \$70.00 ea



8.5' Farmwood Table w/Wine Barrels \$120.00 ea



8.5' Farmwood Table 8.5'Lx38"W Seats 8-10 per table \$70.00 ea





6' Sweetheart Farmwood Table 6'Lx38.5"W Seats 2 \$70.00 ea



8.5' Lx 32 "W Childrens Farmwood Table \$70.00 ea





White Rectangle Floor Length Linen(s) Steamed \$18.00 ea/ Un Steamed \$13.00 ea



White Round Lap Length Linen(s)
Steamed \$14.00 ea/ Un Steamed \$9.00
ea



White Round Floor Length Linen(s) Steamed \$17.00 ea / Un Steamed \$11.00 ea



White cocktail spandex linen 24" x 43" \$20.00 ea



Black Round Floor Length Linen(s) Steamed \$17.00 ea / Un Steamed \$11.00 ea



Black cocktail spandex linen 24" x 43" \$20.00 ea









Wine Barrel(s) \$35.00 ea



32" Octagon wood table tops (Used on wine barrels for cocktail hour. Wine barrel not included in price)
\$25.00 ea



Dark Wood Rectangle Arch (6.5'Wx8'T) \$150.00



7' Rose Gold Arch (heavy duty) \$150.00



Dark Wood Triangle Arch (7'Wx9.5'T) \$150.00



Double Hexagon Arch 8' T x 9.5' W \$180.00







Heater w/a full propane tank