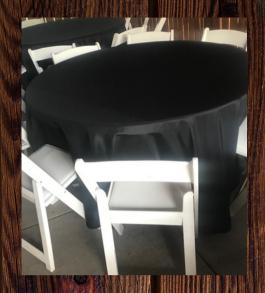

White Round Floor Length Linen(s) Steamed \$17.00 ea / Un Steamed \$11.00 ea

White cocktail spandex linen 24" x 43" \$20.00 ea

Black Round Floor Length Linen(s) Steamed \$17.00 ea / Un Steamed \$11.00 ea