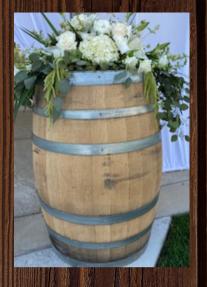

Black cocktail spandex linen 24" x 43" \$20.00 ea

Wine Barrel(s) \$35.00 ea

32" Octagon wood table tops (Used on wine barrels for cocktail hour. Wine barrel not included in price)
\$25.00 ea

Dark Wood Rectangle Arch (6.5'Wx8'T) \$150.00