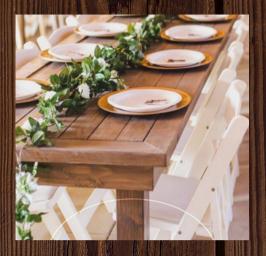

8.5' Farmwood Table 8.5'Lx32"W Seats 8-10 per table \$70.00 ea

8.5' Farmwood Table w/Wine Barrels \$120.00 ea

8.5' Farmwood Table 8.5'Lx38"W Seats 8-10 per table \$70.00 ea

6' Sweetheart Farmwood Table 6'Lx38.5"W Seats 2 \$70.00 ea