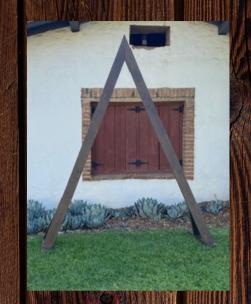

7' Rose Gold Arch (heavy duty) \$150.00

Dark Wood Triangle Arch (7'Wx9.5'T) \$150.00

Double Hexagon Arch 8' T x 9.5' W \$180.00

Heater w/a full propane tank \$100.00 ea

propane tank \$125.00 ea

Grand Reveal Doors w/Flower Boxes 89"T x 103"W \$300.00