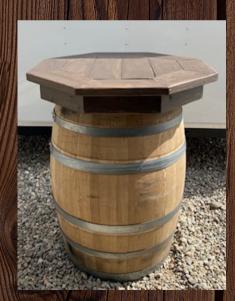

Black cocktail spandex linen 24" x 43" \$20.00 ea

Wine Barrel(s) \$35.00 ea

32" Octagon wood table tops (Used on wine barrels for cocktail hour. Wine barrel not included in price)
\$25.00 ea

Dark Wood Rectangle Arch (6.5'Wx8'T) \$150.00