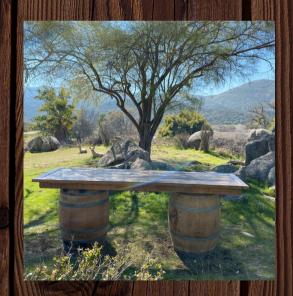

8.5' Farmwood Table 8.5'Lx32"W Seats 8-10 per table \$70.00 ea

8.5' Farmwood Table w/Wine Barrels \$120.00 ea

8.5' Farmwood Table 8.5'Lx38"W Seats 8-10 per table \$70.00 ea

6' Sweetheart Farmwood Table 6'Lx38.5"W Seats 2 \$70.00 ea

Black cocktail spandex linen 24" x 43" \$20.00 ea

Wine Barrel(s) \$35.00 ea

32" Octagon wood table tops (Used on wine barrels for cocktail hour. Wine barrel not included in price)
\$25.00 ea

Dark Wood Rectangle Arch (6.5'Wx8'T) \$150.00