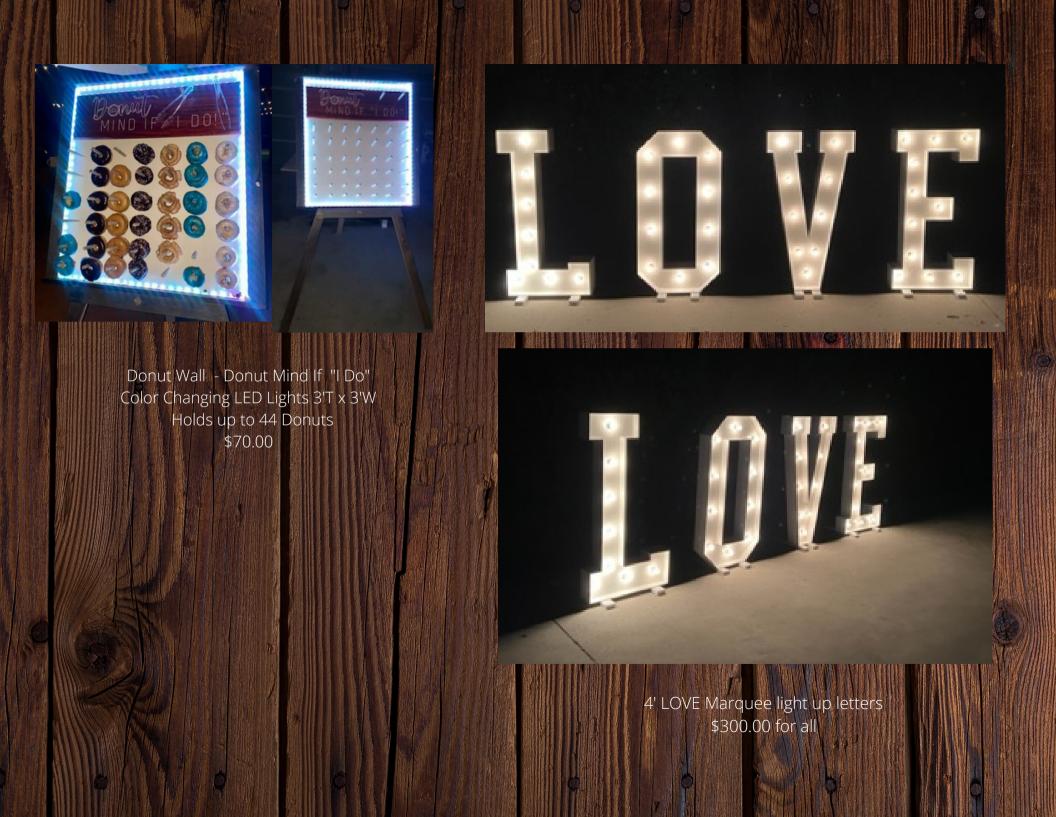

d Lap Length Linen(s)
Steamed \$14.00 ea/ Un Steamed \$9.00
ea



White Round Floor Length Linen(s) Steamed \$17.00 ea / Un Steamed \$11.00 ea



White cocktail spandex linen 24" x 43" \$20.00 ea



Black Round Floor Length Linen(s) Steamed \$17.00 ea / Un Steamed \$11.00 ea



Black cocktail spandex linen 24" x 43" \$20.00 ea









Wine Barrel(s) \$35.00 ea



32" Octagon wood table tops (Used on wine barrels for cocktail hour. Wine barrel not included in price)
\$25.00 ea



Dark Wood Rectangle Arch (6.5'Wx8'T) \$150.00



7' Rose Gold Arch (heavy duty) \$150.00



Dark Wood Triangle Arch (7'Wx9.5'T) \$150.00



Double Hexagon Arch 8' T x 9.5' W \$180.00







Heater w/a full propane tank \$100.00 ea

propane tank \$125.00 ea

Grand Reveal Doors w/Flower Boxes 89"T x 103"W \$300.00