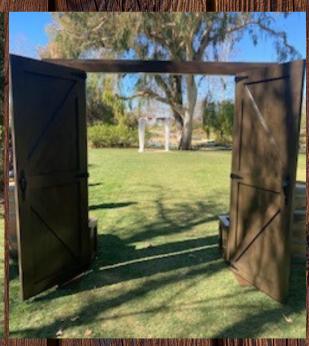

7' Rose Gold Arch (heavy duty) \$150.00

Dark Wood Triangle Arch (7'Wx9.5'T) \$150.00

Double Hexagon Arch 8' T x 9.5' W \$180.00

Heater w/a full propane tank \$100.00 ea

propane tank \$125.00 ea

Grand Reveal Doors w/Flower Boxes 89"T x 103"W \$300.00