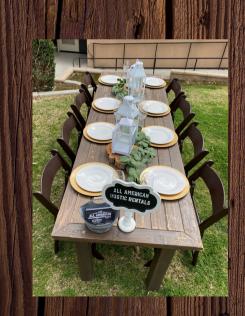

8.5' Farmwood Table 8.5'Lx32"W Seats 8-10 per table \$70.00 ea

8.5' Farmwood Table w/Wine Barrels \$120.00 ea

8.5' Farmwood Table 8.5'Lx38"W Seats 8-10 per table \$70.00 ea

6' Sweetheart Farmwood Table 6'Lx38.5"W Seats 2 \$70.00 ea