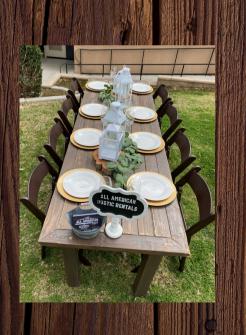

## FUTATE

8.5' Farmwood Table 8.5'Lx32"W Seats 8-10 per table \$70.00 ea

8.5' Farmwood Table 8.5'Lx38"W Seats 8-10 per table \$70.00 ea

8.5' Farmwood Table w/Wine Barrels \$120.00 ea

6' Sweetheart Farmwood Table 6'Lx38.5"W Seats 2 \$70.00 ea