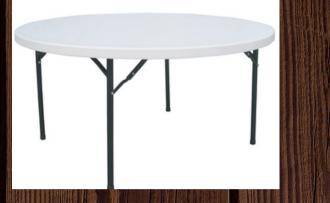

8.5' Lx 32 ''W Childrens Farmwood Table \$70.00 ea

60" White Plastic Folding Table(s) Seats 6-8 guest per table \$10.00 ea 8' White Plastic Folding Table(s) Seats 8-10 guest per table \$10.00 ea

30" Cocktail White Plastic Folding Table(s) \$15.00 ea