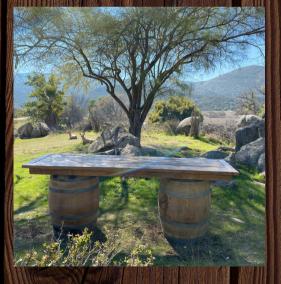

## FUTATE

8.5' Farmwood Table 8.5'Lx32"W Seats 8-10 per table \$70.00 ea

8.5' Farmwood Table 8.5'Lx38"W Seats 8-10 per table \$70.00 ea

8.5' Farmwood Table w/Wine Barrels \$120.00 ea

6' Sweetheart Farmwood Table 6'Lx38.5"W Seats 2 \$70.00 ea

2 Dark Brown Padded Rattan Chairs \$150.00

Wine Barrel(s) \$35.00 ea

32" Octagon wood table tops (Used on wine barrels for cocktail hour. Wine barrel not included in price) \$25.00 ea

Dark Wood Rectangle Arch (6.5'Wx8'T) \$150.00