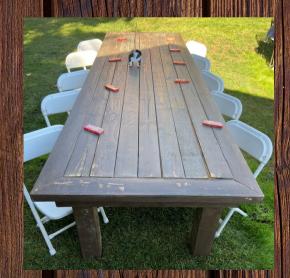

## FUTATE

8.5' Farmwood Table 8.5'Lx32"W Seats 8-10 per table \$70.00 ea

8.5' Farmwood Table 8.5'Lx38"W Seats 8-10 per table \$70.00 ea

8.5' Farmwood Table w/Wine Barrels \$120.00 ea

6' Sweetheart Farmwood Table 6'Lx38.5"W Seats 2 \$70.00 ea