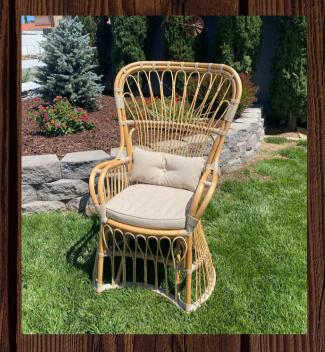

Dark Brown Resin Padded Chairs \$3.50 ea

Childrens White Locking Padded Resin Chair(s) \$1.50 ea

Natural Lounge Chair 48"H \$150.00

Wicker Lounge Chairs 43"H \$300.00. w/Side table \$320.00

Lounge Furniture (Call for Pricing)