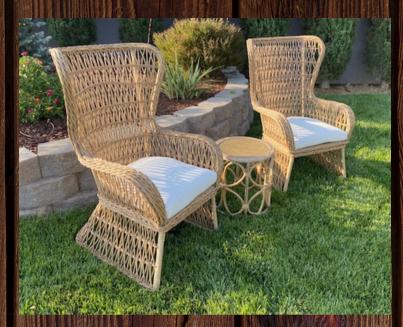

Dark Brown Resin Padded Chairs \$3.50 ea

Childrens White Locking Padded Resin Chair(s) \$1.50 ea

Natural Lounge Chair 48"H \$150.00

Wicker Lounge Chairs 43"H \$300.00. w/Side table \$320.00

Lounge Furniture (Call for Pricing)