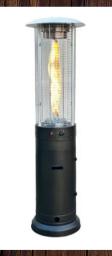

## Igloo Large Cooler \$25.00 ea

Wine Barrel Fire Pit w/a full 20lb propane tank \$125.00 ea

Heater w/a full propane tank \$100.00 ea

Grand Reveal Doors w/Flower Boxes 89"T x 103"W \$300.00

•

4' LOVE Marquee light up letters \$300.00 for all