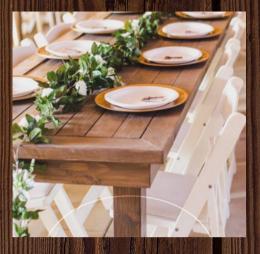

## FUTATE

8.5' Farmwood Table 8.5'Lx32"W Seats 8-10 per table \$70.00 ea

8.5' Farmwood Table 8.5'Lx38"W Seats 8-10 per table \$70.00 ea

8.5' Farmwood Table w/Wine Barrels \$120.00 ea

6' Sweetheart Farmwood Table 6'Lx38.5"W Seats 2 \$70.00 ea