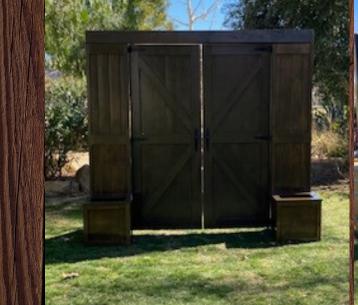

## Igloo Large Cooler \$25.00 ea

Wine Barrel Fire Pit w/a full 20lb propane tank \$125.00 ea

Heater w/a full propane tank \$100.00 ea

Grand Reveal Doors w/Flower Boxes 89"T x 103"W \$300.00

•

4' LOVE Marquee light up letters \$300.00 for all