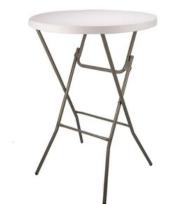

8.5' Lx 32 ''W Childrens Farmwood Table \$70.00 ea

60" White Plastic Folding Table(s) Seats 6-8 guest per table \$10.00 ea 8' White Plastic Folding Table(s) Seats 8-10 guest per table \$10.00 ea

30" Cocktail White Plastic Folding Table(s) \$15.00 ea