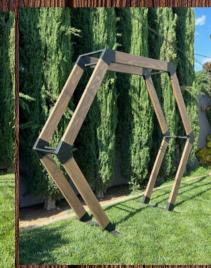

2 Dark Brown Padded Rattan Chairs \$150.00

Wine Barrel(s) \$35.00 ea

32" Octagon wood table tops (Used on wine barrels for cocktail hour. Wine barrel not included in price) \$25.00 ea

Dark Wood Rectangle Arch (6.5'Wx8'T) \$150.00