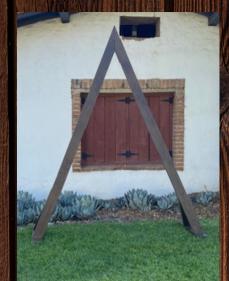

7' Rose Gold Arch (heavy duty) \$150.00

Dark Wood Triangle Arch (7/Wx9.5'T) \$150.00

Double Hexagon Arch 8' T × 9.5' W \$180.00

<image>