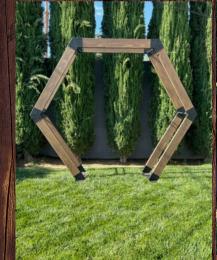

7' Rose Gold Arch (heavy duty) \$150.00

Dark Wood Triangle Arch (7/Wx9.5'T) \$150.00

Double Hexagon Arch 8' T × 9.5' W \$180.00

<image>