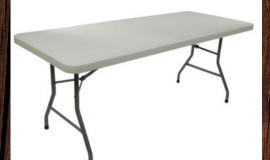

8.5' Lx 32 ''W Childrens Farmwood Table \$70.00 ea

60" White Plastic Folding Table(s) Seats 6-8 guest per table \$10.00 ea 8' White Plastic Folding Table(s) Seats 8-10 guest per table \$10.00 ea

30" Cocktail White Plastic Folding Table(s) \$15.00 ea