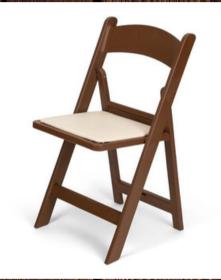

Dark Brown Resin Padded Chairs \$3.50 ea

Childrens White Locking Padded Resin Chair(s) \$1.50 ea

Natural Lounge Chair 48"H \$150.00

Wicker Lounge Chairs 43"H \$300.00. w/Side table \$320.00

Lounge Furniture (Call for Pricing)