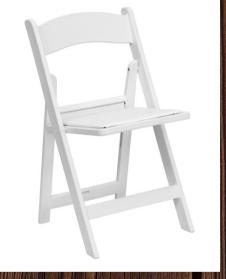

White cocktail spandex linen 24" x 43" \$20.00 ea

Black Round Floor Length Linen(s) Steamed \$17.00 ea / Un Steamed \$11.00 ea

Black cocktail spandex liner 24" x 43" \$20.00 ea

White Resin Padded Chair(s) \$2.75 ea