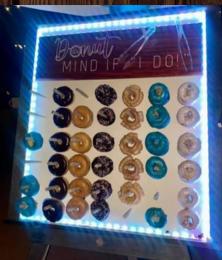

## Igloo Large Cooler \$25.00 ea

Wine Barrel Fire Pit w/a full 20lb propane tank \$125.00 ea

Heater w/a full propane tank \$100.00 ea

Grand Reveal Doors w/Flower Boxes 89"T x 103"W \$300.00

•

4' LOVE Marquee light up letters \$300.00 for all