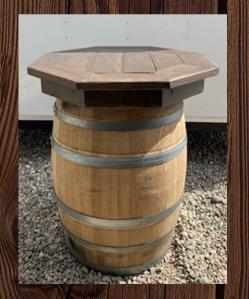

2 Dark Brown Padded Rattan Chairs \$150.00

Wine Barrel(s) \$35.00 ea

32" Octagon wood table tops (Used on wine barrels for cocktail hour. Wine barrel not included in price) \$25.00 ea

Dark Wood Rectangle Arch (6.5'Wx8'T) \$150.00