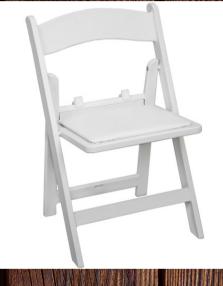

White cocktail spandex linen 24" x 43" \$20.00 ea

Black Round Floor Length Linen(s) Steamed \$17.00 ea / Un Steamed \$11.00 ea

Black cocktail spandex liner 24" x 43" \$20.00 ea

White Resin Padded Chair(s) \$2.75 ea