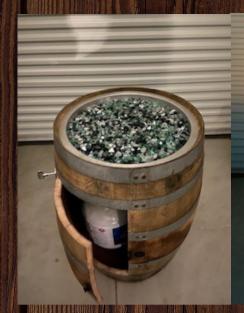

## Igloo Large Cooler \$25.00 ea

Wine Barrel Fire Pit w/a full 20lb propane tank \$125.00 ea

Heater w/a full propane tank \$100.00 ea

Grand Reveal Doors w/Flower Boxes 89"T x 103"W \$300.00

•

4' LOVE Marquee light up letters \$300.00 for all