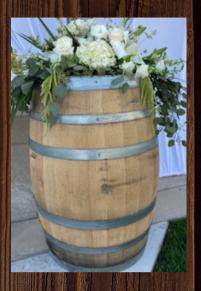

2 Dark Brown Padded Rattan Chairs \$150.00

Wine Barrel(s) \$35.00 ea

32" Octagon wood table tops (Used on wine barrels for cocktail hour. Wine barrel not included in price) \$25.00 ea

Dark Wood Rectangle Arch (6.5'Wx8'T) \$150.00