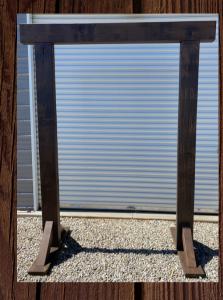

2 Dark Brown Padded Rattan Chairs \$150.00

Wine Barrel(s) \$35.00 ea

32" Octagon wood table tops (Used on wine barrels for cocktail hour. Wine barrel not included in price) \$25.00 ea

Dark Wood Rectangle Arch (6.5'Wx8'T) \$150.00