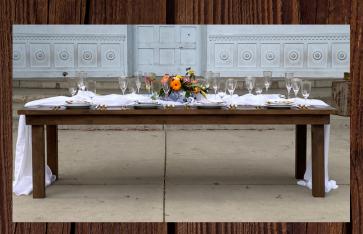

## FUTATE

8.5' Farmwood Table 8.5'Lx32"W Seats 8-10 per table \$70.00 ea

8.5' Farmwood Table 8.5'Lx38"W Seats 8-10 per table \$70.00 ea

8.5' Farmwood Table w/Wine Barrels \$120.00 ea

6' Sweetheart Farmwood Table 6'Lx38.5"W Seats 2 \$70.00 ea